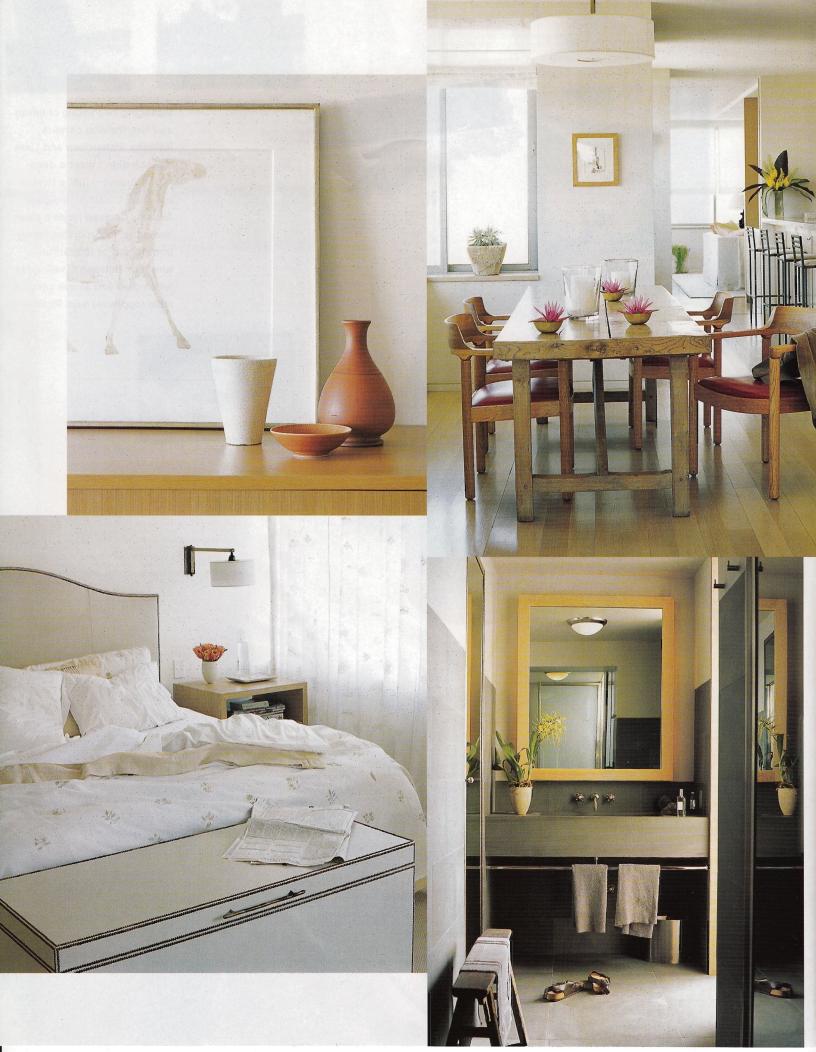

BY MARILYN BETHANY PHOTOGRAPHS BY WILLIAM ABRANOWICZ Cochran planned the living room around a pair of sofas by Christian Liaigre for Holly Hunt and vintage armchairs from Aero. Liam's contribution, an old Indonesian door he'd had for years, became a coffee table. The custom console (opposite) was assembled on site.